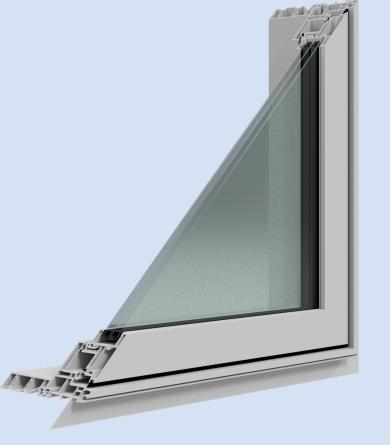

#### **Superior Thermal Protection**

- Premium stainless steel spacer bar; dual + triple options
- Cardinal, Vitro, and Guardian glass for flexibility
- U-Values available down to 0.85 W/m<sup>2</sup> K
- SHGC range: 0.15 0.59

#### Interior + Exterior Accessories

- Interior jambs up to 12 1/4" wall depth
- Exterior brickmoulds and extensions available
- Standard integral nail-fin for easy installation