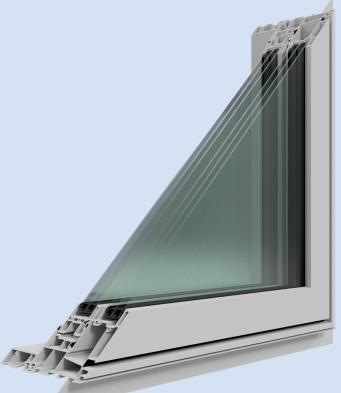

## Multi-Chambered uPVC Frames

- Oversized 4 1/4" base chassis; thermal welded corners
- Virgin material for maximum UV protection + strength
- Low-maintenance: clean with detergent and water

#### **Superior Thermal Protection**

- Full-thickness triple glazed IG (no 'skinny triples')
- Premium stainless steel spacer bar; dual + triple options
- Cardinal, Vitro, and Guardian glass for flexibility
- U-Values available down to 1.08 W/m<sup>2</sup> K
- SHGC range: 0.16 0.47